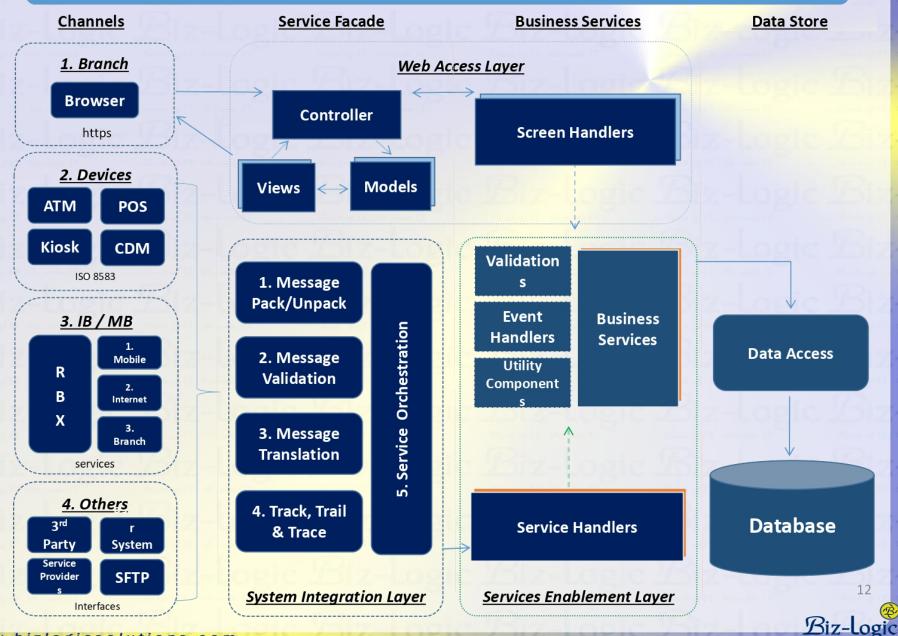

## Technical Architecture | SOA Based | App Enabler

TM

## **Protects Technology Obsolescence**

- Java/JEE standards based, open, highly scalable & resilient architecture
- Based on frameworks that implement "anything can change" principle

### Supports Business Agility

- Fine, granular STP between various systems of engagement and core system of records
- New service launches that need Core integration, in days & Weeks not in months ...

Establishes Enterprise Class Stability

- Promotes consistency and stability through reuse and extensibility
- By reducing complexity, TCO guaranteed to be low and predictable